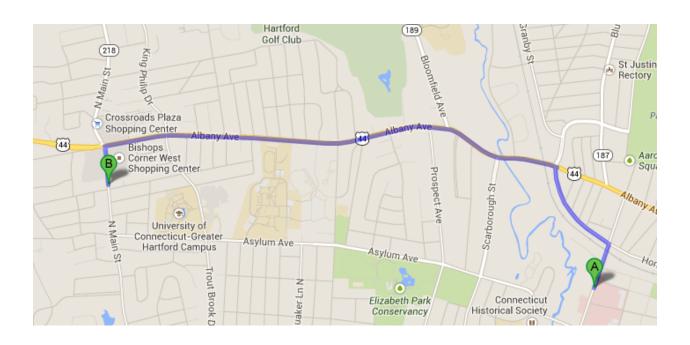

## Driving directions to 345 N Main St, West Hartford, CT 06117

114 Woodland St Hartford, CT 06105

1. Head north on Woodland St toward Ashley St

2. Turn left onto Homestead Ave

3. Turn right to stay on Homestead Ave

4. Turn left onto US-44 W/Albany Ave

5. Turn left onto N Main St

Destination will be on the right

345 N Main St West Hartford, CT 06117

When you arrive at the building (using Sakura Garden as your reference), enter the building just past the GNC store. Once in the main lobby, take the elevator to the  $2^{nd}$  floor and follow the signs to the EpiCare training center.

0.2 mi

0.5 mi

56 ft

2.3 mi

mi

0.2 mi